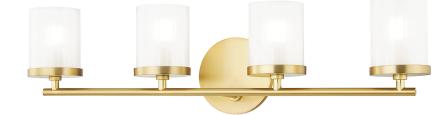

# FINISHES

AGED BRASS Coastal Suitable Finish (EPM): No

## DIMENSIONS

Height: 6.5" Width/Diameter: 24.5" Canopy/Backplate: 4.75" Product Weight: 4lb Extension: 5" Top to Center: 4.25" Canopy/Backplate Shape: Round Sloped Ceiling Compatible: No Living Finish: No Uplight Only: Yes

#### Shade

Shade 1: Glass Shade 1 Finish: Glossy Shade 1 Top Width: 3.25" Shade 1 Bottom L/W: 0" / 3.25" Shade 1 Height: 4" Replacement Glass Item #(s): GLS-H239301

### ELECTRICAL

Bulb 1

Bulb Included: No Socket: G9 Bulb Type: G9 LED Max Wattage: 35 Bulb Quantity: 4 Bulb Included: No Wire Length: 7" Switch Type: N/A Gem Box Required (2"x3"): No Dark Sky: No