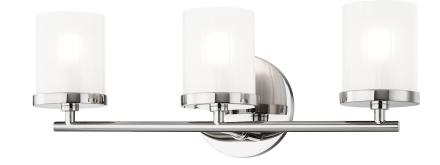

## FINISHES

POLISHED NICKEL Coastal Suitable Finish (EPM): No

## DIMENSIONS

Height: 6.25" Width/Diameter: 17.5" Canopy/Backplate: 4.75" Product Weight: 3lb Extension: 5" Top to Center: 4" Canopy/Backplate Shape: Round Sloped Ceiling Compatible: No Living Finish: No Uplight Only: Yes

## Shade

Shade 1: Glass Shade 1 Finish: Glossy Shade 1 Top Width: 3.25" Shade 1 Bottom L/W: 0" / 3.25" Shade 1 Height: 4" Replacement Glass Item #(s): GLS-H239301

Bulb 1

Bulb Included: No Socket: G9 Bulb Type: G9 LED Max Wattage: 35 Bulb Quantity: 3 Bulb Included: No Wire Length: 120" Switch Type: N/A Gem Box Required (2"x3"): No Dark Sky: No