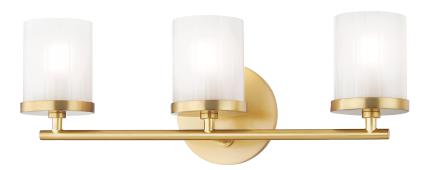

## **DIMENSIONS**

Height: 6.25" Width/Diameter: 17.5" Canopy/Backplate: 4.75" Product Weight: 3lb Extension: 5"

Top to Center: 4"

Canopy/Backplate Shape: Round Sloped Ceiling Compatible: No

Living Finish: No Uplight Only: Yes

#### Shade

Shade 1: Glass

Shade 1 Finish: Glossy Shade 1 Top Width: 3.25" Shade 1 Bottom L/W: 0" / 3.25"

Shade 1 Height: 4"

Replacement Glass Item #(s): GLS-H239301

# Bulb 1

Bulb Included: No Socket: G9

Bulb Type: G9 LED Max Wattage: 35 Bulb Quantity: 3 Bulb Included: No Wire Length: 120" Switch Type: N/A

Gem Box Required (2"x3"): No

Dark Sky: No