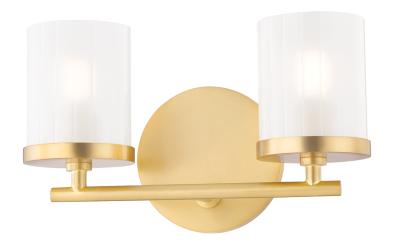

# RYAN H239302-AGB

#### AGED BRASS

Coastal Suitable Finish (EPM): No

# **DIMENSIONS**

Height: 6.25"
Width/Diameter: 10.5"
Canopy/Backplate: 4.75"
Product Weight: 2lb
Extension: 5"
Top to Center: 4"

Canopy/Backplate Shape: Round Sloped Ceiling Compatible: No

Living Finish: No Uplight Only: Yes

#### Shade

Shade 1: Glass

Shade 1 Top Width: 3.25" Shade 1 Bottom L/W: 0" / 3.25"

Shade 1 Height: 4"

Replacement Glass Item #(s): GLS-H239301