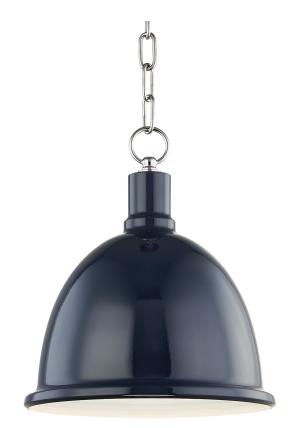

# FINISHES

POLISHED NICKEL w/ NAVY Coastal Suitable Finish (EPM): No

## DIMENSIONS

Height: 12.5" Width/Diameter: 11" Minimum Height: 15.75" Maximum Height: 67.25" Canopy/Backplate: 4.75" Hanging Type: 54" Chain Product Weight: 16lb Canopy/Backplate Shape: Round Sloped Ceiling Compatible: No Living Finish: No Uplight Only: No

### Shade

Shade 1: Steel Shade 1 Finish: Glossy Shade 1 Top Width: 2" Shade 1 Bottom L/W: 0" / 11" Shade 1 Height: 10.75"