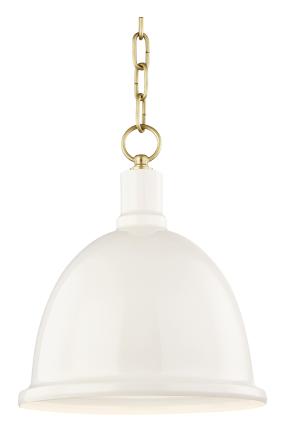

# FINISHES

AGED BRASS w/ CREAM Coastal Suitable Finish (EPM): No

# DIMENSIONS

Height: 12.5" Width/Diameter: 11" Minimum Height: 15.75" Maximum Height: 67.25" Canopy/Backplate: 4.75" Hanging Type: 54" Chain Product Weight: 16lb Canopy/Backplate Shape: Round Sloped Ceiling Compatible: No Living Finish: No Uplight Only: No

## Shade

Shade 1: Steel Shade 1 Finish: Glossy Shade 1 Top Width: 2" Shade 1 Bottom L/W: 0" / 11" Shade 1 Height: 10.75"