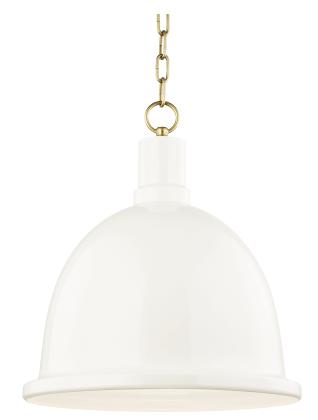

# FINISHES

AGED BRASS w/ CREAM Coastal Suitable Finish (EPM): No

## DIMENSIONS

Height: 18.25" Width/Diameter: 16" Minimum Height: 21.75" Maximum Height: 78.75" Canopy/Backplate: 4.75" Hanging Type: 54" Chain Product Weight: 9lb Canopy/Backplate Shape: Round Sloped Ceiling Compatible: No Living Finish: No Uplight Only: No

#### Shade

Shade 1: Steel Shade 1 Finish: Glossy Shade 1 Top Width: 3" Shade 1 Bottom L/W: 0" / 16" Shade 1 Height: 15.5"