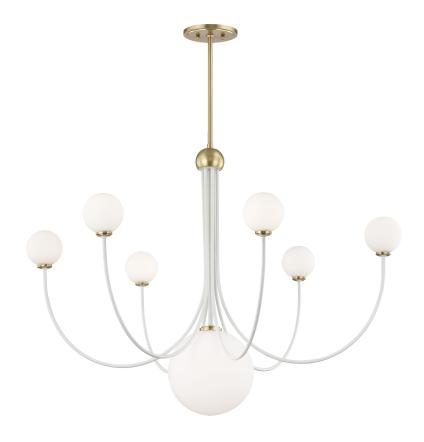

# **FINISHES**

### AGED BRASS w/ WHITE

Coastal Suitable Finish (EPM): No

### **DIMENSIONS**

Height: 29"

Width/Diameter: 39.5" Minimum Height: 32.5" Maximum Height: 86.5" Canopy/Backplate: 6"

Hanging Type: 1-3" / 1-6" / 1-12" / 2-18" Stems

Product Weight: 15lb

Canopy/Backplate Shape: Round Sloped Ceiling Compatible: No

#### Shade

Shade 1: Glass

Shade 1 Finish: Opal Matte Shade 1 Top Width: 1.25" Shade 1 Bottom L/W: 0" / 4"

Shade 1 Height: 4" Shade 2: Glass

Shade 2 Top Width: 2.25" Shade 2 Bottom L/W: 0" / 9"

Shade 2 Height: 9"