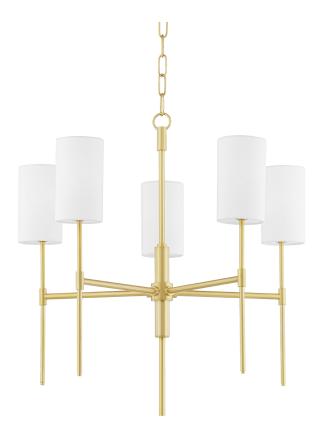

### DIMENSIONS

Height: 24.5" Width/Diameter: 24" Minimum Height: 27.5" Maximum Height: 78.5" Canopy/Backplate: 4.75" Product Weight: 8lb Canopy/Backplate Shape: Round Sloped Ceiling Compatible: No Living Finish: No Uplight Only: No

### Shade

Shade 1: Linen Shade 1 Top Width: 3.5" Shade 1 Bottom L/W: 0" / 3.5" Shade 1 Height: 6.25" Replacement Glass Item #(s): SHD-H223101