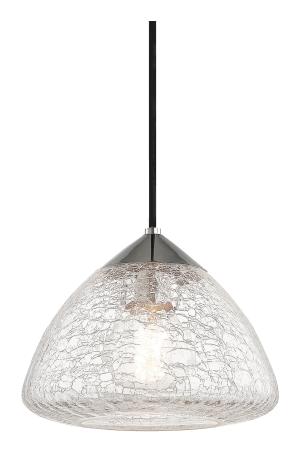

# **DIMENSIONS**

Height: 7"
Width/Diameter: 9"
Minimum Height: 10.5"
Maximum Height: 130.5"
Canopy/Backplate: 4.75"

Hanging Type: 120" Fabric Covered Cord

Product Weight: 4lb

Canopy/Backplate Shape: Round Sloped Ceiling Compatible: Yes

#### Shade

Shade 1: Glass Shade 1 Finish: Clear Shade 1 Top Width: 1.75" Shade 1 Bottom L/W: 0" / 4.75"

Shade 1 Height: 6"

Replacement Glass Item #(s): GLS-H216501-S