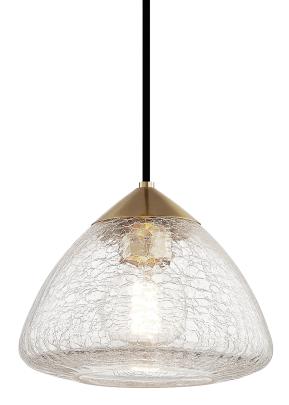

# FINISHES

AGED BRASS Coastal Suitable Finish (EPM): No

## DIMENSIONS

Height: 7" Width/Diameter: 9" Minimum Height: 10.5" Maximum Height: 130.5" Canopy/Backplate: 4.75" Hanging Type: 120" Fabric Covered Cord Product Weight: 4lb Canopy/Backplate Shape: Round Sloped Ceiling Compatible: Yes Living Finish: No Uplight Only: No

## Shade

Shade 1: Glass Shade 1 Finish: Clear Shade 1 Top Width: 1.75" Shade 1 Bottom L/W: 0" / 4.75" Shade 1 Height: 6" Replacement Glass Item #(s): GLS-H216501-S

### ELECTRICAL

Bulb 1 Bulb Included: No Socket: E26 Medium Base Bulb Type: G25 Max Wattage: 60 Bulb Quantity: 1 Bulb Included: No Wire Length: 120" Gem Box Required (2"x3"): No Dark Sky: No