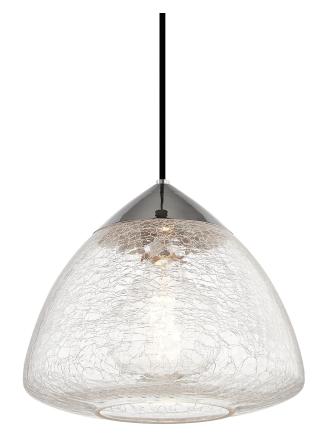

# FINISHES

POLISHED NICKEL Coastal Suitable Finish (EPM): No

## DIMENSIONS

Height: 10.5" Width/Diameter: 12" Minimum Height: 14" Maximum Height: 135" Product Weight: 9lb Canopy/Backplate Shape: Round Sloped Ceiling Compatible: No Living Finish: No Uplight Only: No

## Shade

Shade 1: Glass Shade 1 Top Width: 4.75" Shade 1 Bottom L/W: 0" / 12" Shade 1 Height: 8" Replacement Glass Item #(s): GLS-H216501-L

### ELECTRICAL

Bulb 1

Bulb Included: No Socket: E26 Medium Base Bulb Type: G40 Max Wattage: 60 Bulb Quantity: 1 Bulb Included: No Wire Length: 120" Gem Box Required (2"x3"): No Dark Sky: No