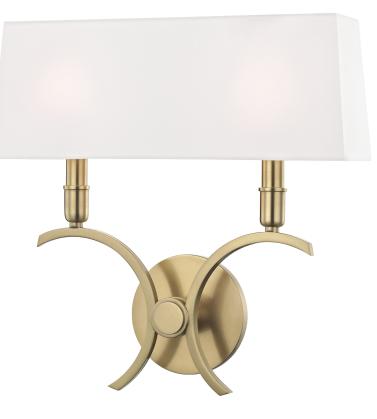

# GWEN H212102L-AGB

# FINISHES

AGED BRASS Coastal Suitable Finish (EPM): No

## DIMENSIONS

Height: 15" Width/Diameter: 14.5" Canopy/Backplate: 4.75" Product Weight: 3lb Extension: 3.75" Top to Center: 12" Canopy/Backplate Shape: Round Sloped Ceiling Compatible: No Living Finish: No Uplight Only: No

### Shade

Shade 1: Faux Silk Shade 1 Top Length: 13.5" Shade 1 Top Width: 2.75" Shade 1 Bottom L/W: 14.5" / 3.75" Shade 1 Height: 5.5" Replacement Glass Item #(s): SHD-H212102-L

### Bulb 1

Bulb Included: No Socket: E12 Candelabra Base Bulb Type: B11 Max Wattage: 40 Bulb Quantity: 2 Bulb Included: No Wire Length: 7" Switch Type: N/A Gem Box Required (2"x3"): No Dark Sky: No