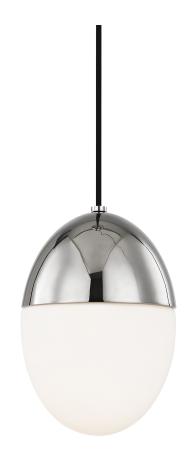

# H206701S-PN

#### **DIMENSIONS**

Height: 11"

Width/Diameter: 7.25"
Minimum Height: 14.5"
Maximum Height: 119.5"
Canopy/Backplate: 4.75"
Product Weight: 6lb

Canopy/Backplate Shape: Round Sloped Ceiling Compatible: No

Living Finish: No Uplight Only: No

#### Shade

Attachment: Thumb Screw

Shade 1: Glass

Shade 1 Finish: Opal Matte Shade 1 Top Width: 7.5" Shade 1 Height: 7"

Replacement Glass Item #(s): GLS-H206701-S