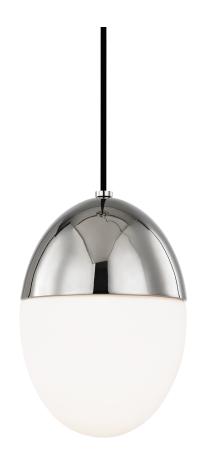

#### **DIMENSIONS**

Height: 14"
Width/Diameter: 10"
Minimum Height: 17.5"
Maximum Height: 121.5"
Canopy/Backplate: 4.75"
Product Weight: 7lb

Canopy/Backplate Shape: Round Sloped Ceiling Compatible: No

Living Finish: No Uplight Only: No

#### Shade

Attachment: Thumb Screw

Shade 1: Glass

Shade 1 Finish: Opal Matte Shade 1 Top Width: 10" Shade 1 Height: 8.5"

Replacement Glass Item #(s): GLS-H206701-L