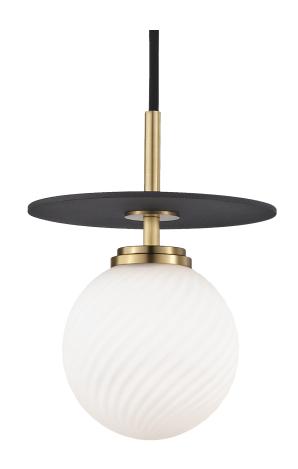

# **ELLIS**

#### H200701S-AGB/BK

## **FINISHES**

AGED BRASS w/ Dusk Black Coastal Suitable Finish (EPM): No

## **DIMENSIONS**

Height: 9.5"
Width/Diameter: 7"
Minimum Height: 13"
Maximum Height: 128"
Canopy/Backplate: 4.75"
Product Weight: 7lb

Canopy/Backplate Shape: Round Sloped Ceiling Compatible: No

Living Finish: No Uplight Only: No

#### Shade

Shade 1: Glass

Shade 1 Finish: Opal Matte Shade 1 Top Width: 5.25" Shade 1 Height: 5"

Replacement Glass Item #(s): GLS-H200101-AGB