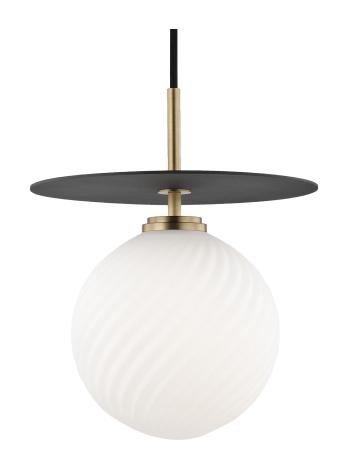

## **FINISHES**

AGED BRASS w/ Dusk Black Coastal Suitable Finish (EPM): No

## **DIMENSIONS**

Height: 12.5"

Width/Diameter: 10.25" Minimum Height: 16" Maximum Height: 140" Canopy/Backplate: 4.75"

Hanging Type: 120" Fabric Covered Cord

Product Weight: 8lb

Canopy/Backplate Shape: Round Sloped Ceiling Compatible: Yes

#### Shade

Shade 1: Glass

Shade 1 Finish: Opal Matte Shade 1 Top Width: 2.5" Shade 1 Height: 8"

Replacement Glass Item #(s): GLS-H200501L-

AGB