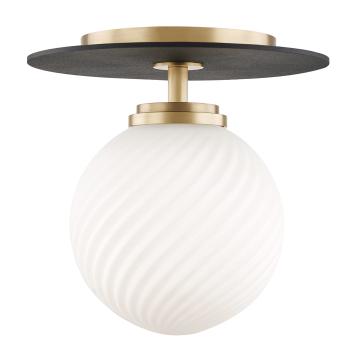

# **ELLIS**

#### H200501S-AGB/BK

## **FINISHES**

AGED BRASS w/ Dusk Black

Coastal Suitable Finish (EPM): No

## **DIMENSIONS**

Height: 7.25" Width/Diameter: 7" Canopy/Backplate: 4.75" Product Weight: 6lb

Canopy/Backplate Shape: Round Sloped Ceiling Compatible: No

Living Finish: No Uplight Only: No

#### Shade

Shade 1: Glass

Shade 1 Finish: Opal Matte Shade 1 Top Width: 2.25" Shade 1 Height: 5.25"

Replacement Glass Item #(s): GLS-H200101-AGB