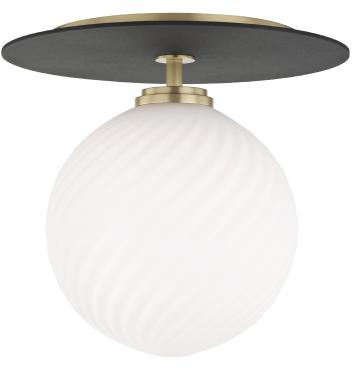

## FINISHES

AGED BRASS w/ Dusk Black Coastal Suitable Finish (EPM): No

## DIMENSIONS

Height: 9.5" Width/Diameter: 10.25" Canopy/Backplate: 7.5" Product Weight: 7lb Canopy/Backplate Shape: Round Sloped Ceiling Compatible: No Living Finish: No Uplight Only: No

### Shade

# Shade 1: Glass

Shade 1 Finish: Opal Matte Shade 1 Top Width: 2.5" Shade 1 Height: 8" Replacement Glass Item #(s): GLS-H200501L-AGB

#### ELECTRICAL

Bulb 1 Bulb Included: No Socket: G9 Bulb Type: G9 LED Max Wattage: 4 Bulb Quantity: 1 Bulb Included: No Wire Length: 7" Gem Box Required (2"x3"): No Dark Sky: No