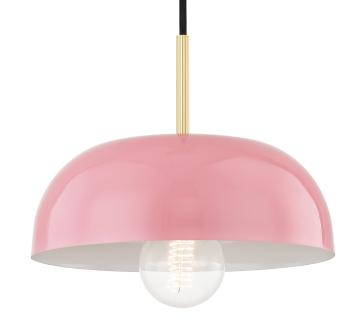

# FINISHES

Aged Brass/pink (AGB/PK) Polished Nickel/mint (PN/MNT) Polished Nickel/navy (PN/NVY) Coastal Suitable Finish (EPM): No

### DIMENSIONS

Height: 6" Width/Diameter: 11" Minimum Height: 9.5" Maximum Height: 117.5" Canopy/Backplate: 4.75" Product Weight: 10lb Canopy/Backplate Shape: Round Sloped Ceiling Compatible: No Living Finish: No Uplight Only: No

## Shade

Attachment: Socket Ring Shade 1: Steel Shade 1 Finish: Glossy Shade 1 Top Width: 11" Shade 1 Height: 4.5"