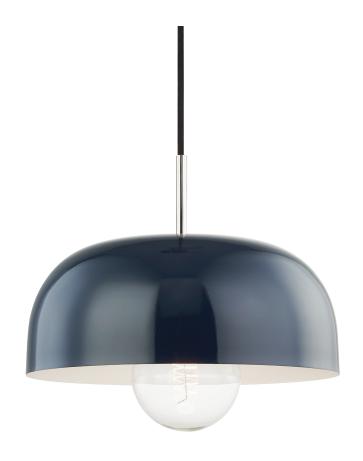

# POLISHED NICKEL w/ NAVY

Coastal Suitable Finish (EPM): No

## **DIMENSIONS**

Height: 13.75"
Width/Diameter: 14"
Minimum Height: 17.25"
Maximum Height: 126.25"
Canopy/Backplate: 4.75"
Product Weight: 11lb

Canopy/Backplate Shape: Round Sloped Ceiling Compatible: No

#### Shade

Shade 1: Steel Shade 1 Finish: Glossy Shade 1 Top Width: 14" Shade 1 Height: 6"

### Bulb 1

Bulb Included: No

Socket: E26 Medium Base

Bulb Type: G40 Max Wattage: 60 Bulb Quantity: 1 Bulb Included: No Wire Length: 120"

Gem Box Required (2"x3"): No

Dark Sky: No