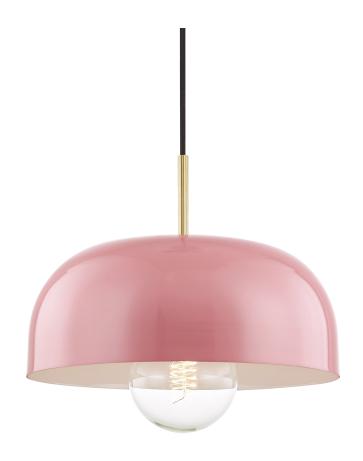

#### AGED BRASS w/ Pink

Coastal Suitable Finish (EPM): No

## **DIMENSIONS**

Height: 13.75"
Width/Diameter: 14"
Minimum Height: 17.25"
Maximum Height: 126.25"
Canopy/Backplate: 4.75"
Product Weight: 11lb

Canopy/Backplate Shape: Round Sloped Ceiling Compatible: No

#### Shade

Shade 1: Steel

Shade 1 Finish: Glossy Shade 1 Top Width: 14" Shade 1 Height: 6"

#### Bulb 1

Bulb Included: No

Socket: E26 Medium Base

Bulb Type: G40 Max Wattage: 60 Bulb Quantity: 1 Bulb Included: No Wire Length: 120"

Gem Box Required (2"x3"): No

Dark Sky: No