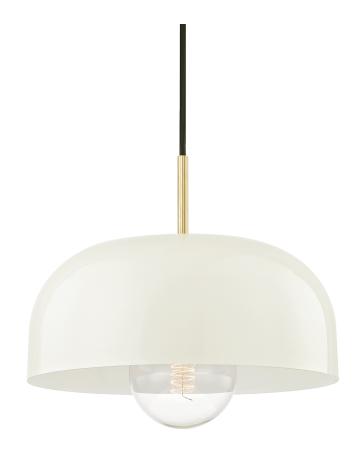

# **AVERY**

### H199701L-AGB/CR

## **FINISHES**

### AGED BRASS w/ CREAM

Coastal Suitable Finish (EPM): No

## **DIMENSIONS**

Height: 13.75" Width/Diameter: 14" Minimum Height: 17.25" Maximum Height: 126.25" Canopy/Backplate: 4.75"

Hanging Type: 120" Fabric Covered Cord

Product Weight: 11lb

Canopy/Backplate Shape: Round Sloped Ceiling Compatible: Yes

### Shade

Shade 1: Steel

Shade 1 Finish: Glossy Shade 1 Top Width: 14" Shade 1 Height: 6"

### Bulb 1

Bulb Included: No

Socket: E26 Medium Base

Bulb Type: G40 Max Wattage: 60 Bulb Quantity: 1 Bulb Included: No Wire Length: 120"

Gem Box Required (2"x3"): No

Dark Sky: No