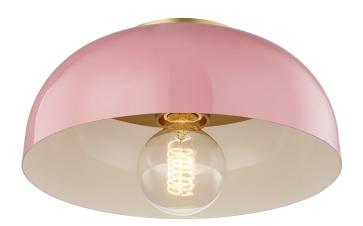

## H199501S-AGB/PK

## AGED BRASS w/ Pink

Coastal Suitable Finish (EPM): No

# **DIMENSIONS**

Height: 7"

Width/Diameter: 11" Canopy/Backplate: 4.75" Product Weight: 7lb

Canopy/Backplate Shape: Round Sloped Ceiling Compatible: No

Living Finish: No Uplight Only: No

## Shade

Shade 1: Steel

Shade 1 Finish: Glossy Shade 1 Top Width: 11" Shade 1 Height: 5"

## Bulb 1

Bulb Included: No

Socket: E26 Medium Base

Bulb Type: G25 Max Wattage: 60 Bulb Quantity: 1 Bulb Included: No Wire Length: 7"

Gem Box Required (2"x3"): No

Dark Sky: No