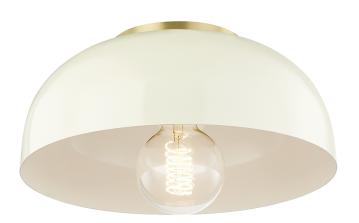

# **AVERY**

## H199501S-AGB/CR

## AGED BRASS w/ CREAM

Coastal Suitable Finish (EPM): No

# **DIMENSIONS**

Height: 7"

Width/Diameter: 11" Canopy/Backplate: 4.75" Product Weight: 7lb

Canopy/Backplate Shape: Round Sloped Ceiling Compatible: No

Living Finish: No Uplight Only: No

## Shade

Shade 1: Steel

Shade 1 Finish: Glossy Shade 1 Top Width: 11" Shade 1 Height: 5"