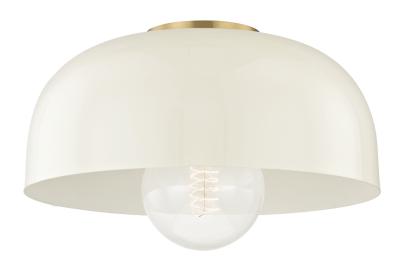

## AGED BRASS w/ CREAM

Coastal Suitable Finish (EPM): No

# **DIMENSIONS**

Height: 8.5"
Width/Diameter: 14"
Canopy/Backplate: 4.75"
Product Weight: 10lb

Canopy/Backplate Shape: Round Sloped Ceiling Compatible: No

Living Finish: No Uplight Only: No

## Shade

Shade 1: Steel Shade 1 Finish: Glossy Shade 1 Top Width: 14" Shade 1 Height: 7"

## Bulb 1

Bulb Included: No

Socket: E26 Medium Base

Bulb Type: G40 Max Wattage: 60 Bulb Quantity: 1 Bulb Included: No Wire Length: 7"

Gem Box Required (2"x3"): No

Dark Sky: No