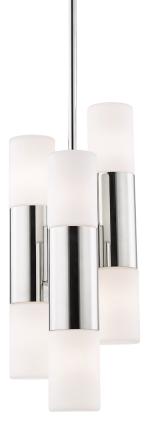

# FINISHES

POLISHED NICKEL Coastal Suitable Finish (EPM): No

### DIMENSIONS

Height: 17" Width/Diameter: 7.5" Minimum Height: 19.75" Maximum Height: 67.75" Canopy/Backplate: 4.75" Hanging Type: 1-3" / 1-6" / 1-12" / 1-18" Stems Product Weight: 12lb Canopy/Backplate Shape: Round Sloped Ceiling Compatible: No Living Finish: No Uplight Only: No

#### Shade

Shade 1: Glass Shade 1 Finish: Opal Matte Shade 1 Top Width: 2.5" Shade 1 Bottom L/W: 0" / 2" Shade 1 Height: 5" Replacement Glass Item #(s): GLS-H196101

#### ELECTRICAL

Bulb 1

Bulb Included: No Socket: G9 Bulb Type: G9 LED Max Wattage: 4 Bulb Quantity: 6 Bulb Included: No Wire Length: 120" Gem Box Required (2"x3"): No Dark Sky: No