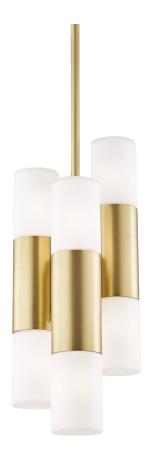

# **DIMENSIONS**

Height: 17"

Width/Diameter: 7.5"
Minimum Height: 19.75"
Maximum Height: 67.75"
Canopy/Backplate: 4.75"

Hanging Type: 1-3" / 1-6" / 1-12" / 1-18" Stems

Product Weight: 12lb

Canopy/Backplate Shape: Round Sloped Ceiling Compatible: No

#### Shade

Shade 1: Glass

Shade 1 Finish: Opal Matte Shade 1 Top Width: 2.5" Shade 1 Bottom L/W: 0" / 2"

Shade 1 Height: 5"

Replacement Glass Item #(s): GLS-H196101