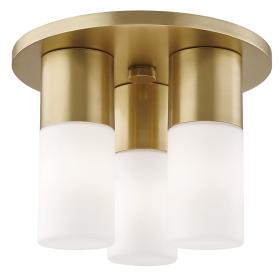

# FINISHES

AGED BRASS Coastal Suitable Finish (EPM): No

### DIMENSIONS

Height: 7" Width/Diameter: 9.25" Canopy/Backplate: 9.25" Product Weight: 8lb Canopy/Backplate Shape: Round Sloped Ceiling Compatible: No Living Finish: No Uplight Only: No

### Shade

## Shade 1: Glass

Shade 1 Finish: Opal Matte Shade 1 Top Width: 2.5" Shade 1 Bottom L/W: 0" / 2.5" Shade 1 Height: 5" Replacement Glass Item #(s): GLS-H196101

### ELECTRICAL

Bulb 1 Bulb Included: No Socket: G9 Bulb Type: G9 LED Max Wattage: 4 Bulb Quantity: 3 Bulb Included: No Wire Length: 7" Gem Box Required (2"x3"): No Dark Sky: No