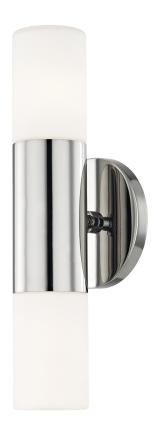

# **DIMENSIONS**

Height: 13"

Width/Diameter: 4.75" Canopy/Backplate: 4.75" Product Weight: 3lb Extension: 3.75" Top to Center: 6.5"

Canopy/Backplate Shape: Round Sloped Ceiling Compatible: No

Living Finish: No Uplight Only: No

### Shade

Shade 1: Glass

Shade 1 Finish: Opal Matte Shade 1 Top Width: 2.5" Shade 1 Bottom L/W: 0" / 2.5"

Shade 1 Height: 4"

Replacement Glass Item #(s): GLS-H196101