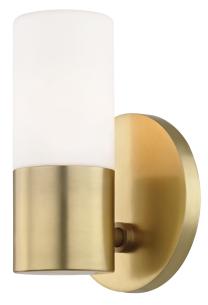

## FINISHES

AGED BRASS Coastal Suitable Finish (EPM): No

## DIMENSIONS

Height: 6.75" Width/Diameter: 4.75" Canopy/Backplate: 4.75" Product Weight: 2lb Extension: 3.75" Top to Center: 4.5" Canopy/Backplate Shape: Round Sloped Ceiling Compatible: No Living Finish: No Uplight Only: No

## Shade

Shade 1: Glass Shade 1 Finish: Opal Matte Shade 1 Top Width: 2.5" Shade 1 Bottom L/W: 0" / 2.5" Shade 1 Height: 4" Replacement Glass Item #(s): GLS-H196101

ELECTRICAL

Bulb 1

Bulb Included: No Socket: G9 Bulb Type: G9 LED Max Wattage: 4 Bulb Quantity: 1 Bulb Included: No Wire Length: 7" Switch Type: N/A Gem Box Required (2"x3"): No Dark Sky: No