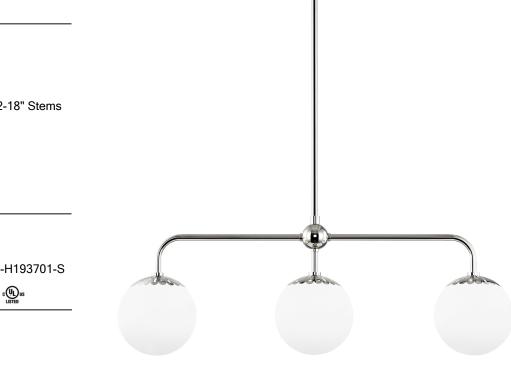

# FINISHES

POLISHED NICKEL Coastal Suitable Finish (EPM): No

## DIMENSIONS

Height: 13.5" Width/Diameter: 37" Minimum Height: 17" Maximum Height: 71" Canopy/Backplate: 5.5" Hanging Type: 1-3" / 1-6" / 1-12" / 2-18" Stems Product Weight: 10lb Canopy/Backplate Shape: Round Sloped Ceiling Compatible: No Living Finish: No Uplight Only: No

### Shade

Shade 1: Glass Shade 1 Top Width: 7.5" Shade 1 Height: 7" Replacement Glass Item #(s): GLS-H193701-S

## ELECTRICAL

Bulb 1 Bulb Included: No Socket: E26 Medium Base Max Wattage: 60 Bulb Quantity: 3 Bulb Included: No Wire Length: 120" Gem Box Required (2"x3"): No Dark Sky: No