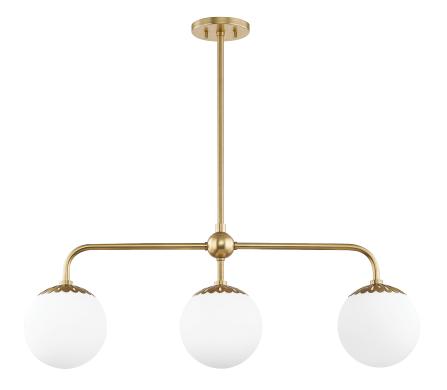

# PAIGE H193903-AGB

#### AGED BRASS

Coastal Suitable Finish (EPM): No

# **DIMENSIONS**

Height: 13.5" Width/Diameter: 37" Minimum Height: 17" Maximum Height: 71" Canopy/Backplate: 5.5"

Hanging Type: 1-3" / 1-6" / 1-12" / 2-18" Stems

Product Weight: 10lb

Canopy/Backplate Shape: Round Sloped Ceiling Compatible: No

#### Shade

Shade 1: Glass

Shade 1 Finish: Opal Matte Shade 1 Top Width: 7.5" Shade 1 Height: 7"

Replacement Glass Item #(s): GLS-H193701-S