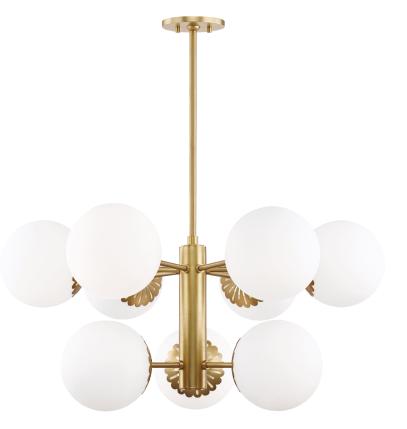

# FINISHES

AGED BRASS Coastal Suitable Finish (EPM): No

## DIMENSIONS

Height: 14.75" Width/Diameter: 33" Minimum Height: 18.25" Maximum Height: 72.25" Canopy/Backplate: 5.5" Hanging Type: 1-3" / 1-6" / 1-12" / 2-18" Stems Product Weight: 16lb Canopy/Backplate Shape: Round Sloped Ceiling Compatible: Yes Living Finish: No Uplight Only: No

### Shade

Shade 1: Glass Shade 1 Finish: Opal Matte Shade 1 Top Width: 7.5" Shade 1 Height: 7" Replacement Glass Item #(s): GLS-H193701-S

#### ELECTRICAL

Bulb 1

Bulb Included: No Socket: E26 Medium Base Bulb Type: A19 Max Wattage: 60 Bulb Quantity: 9 Bulb Included: No Wire Length: 120" Gem Box Required (2"x3"): No Dark Sky: No