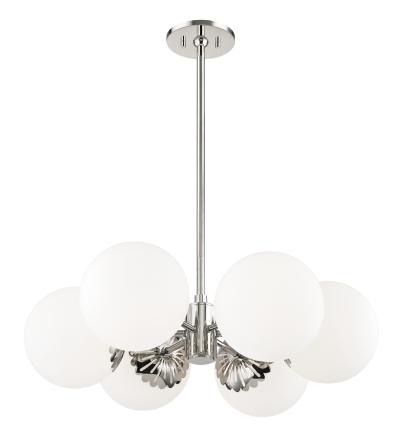

# **PAIGE**

## H193806-PN

### POLISHED NICKEL

Coastal Suitable Finish (EPM): No

# **DIMENSIONS**

Height: 8"

Width/Diameter: 26" Minimum Height: 10.5" Maximum Height: 64.5" Canopy/Backplate: 5.5"

Hanging Type: 1-3" / 1-6" / 1-12" / 2-18" Stems

Product Weight: 12lb

Canopy/Backplate Shape: Round Sloped Ceiling Compatible: No

## Shade

Shade 1: Glass

Shade 1 Top Width: 7.5" Shade 1 Height: 7"

Replacement Glass Item #(s): GLS-H193701-S