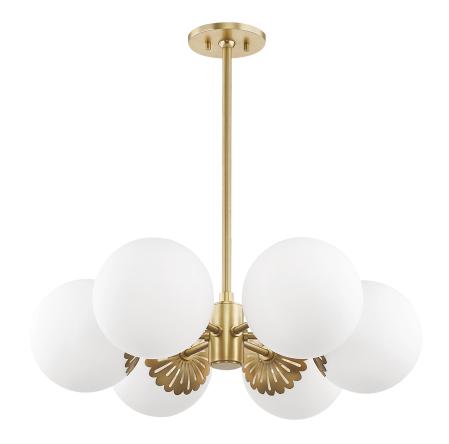

#### AGED BRASS

Coastal Suitable Finish (EPM): No

# **DIMENSIONS**

Height: 8"

Width/Diameter: 26" Minimum Height: 11.5" Maximum Height: 65.5" Canopy/Backplate: 5.5"

Hanging Type: 1-3" / 1-6" / 1-12" / 2-18" Stems

Product Weight: 15lb

Canopy/Backplate Shape: Round Sloped Ceiling Compatible: Yes

#### Shade

Shade 1: Glass

Shade 1 Finish: Opal Matte Shade 1 Top Width: 7.5" Shade 1 Height: 7"

Replacement Glass Item #(s): GLS-H193701-S

# Bulb 1

Bulb Included: No

Socket: E26 Medium Base

Bulb Type: A19 Max Wattage: 60 Bulb Quantity: 6 Bulb Included: No Wire Length: 120"

Gem Box Required (2"x3"): No

Dark Sky: No