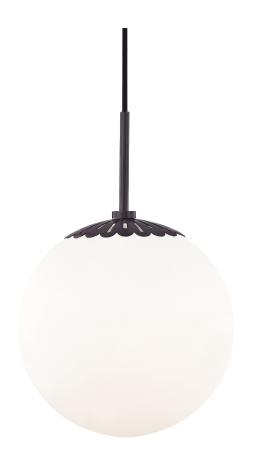

#### **OLD BRONZE**

Coastal Suitable Finish (EPM): No

### **DIMENSIONS**

Height: 16.5"
Width/Diameter: 11.5"
Minimum Height: 20"
Maximum Height: 126"
Canopy/Backplate: 4.5"
Product Weight: 6lb

Canopy/Backplate Shape: Round Sloped Ceiling Compatible: No

Living Finish: No Uplight Only: No

#### Shade

Shade 1: Glass

Shade 1 Finish: Opal Matte Shade 1 Top Width: 11.5" Shade 1 Height: 10.75"

Replacement Glass Item #(s): GLS-H193701-L