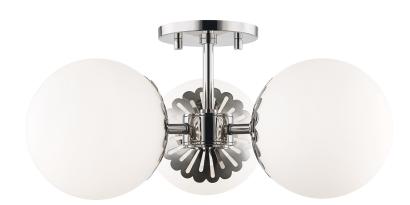

# **PAIGE**

#### H193603-PN

#### POLISHED NICKEL

Coastal Suitable Finish (EPM): No

# **DIMENSIONS**

Height: 7.75"

Width/Diameter: 16.25" Canopy/Backplate: 4.75" Product Weight: 7lb

Canopy/Backplate Shape: Round Sloped Ceiling Compatible: No

Living Finish: No Uplight Only: No

### Shade

Shade 1: Glass

Shade 1 Finish: Opal Matte Shade 1 Top Width: 6" Shade 1 Height: 5.25"

Replacement Glass Item #(s): GLS-H193301