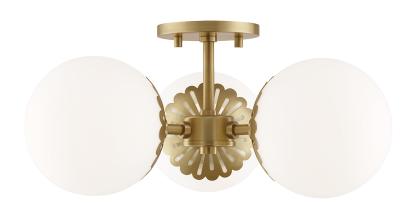

# PAIGE H193603-AGB

#### AGED BRASS

Coastal Suitable Finish (EPM): No

# **DIMENSIONS**

Height: 7.75"

Width/Diameter: 16.25" Canopy/Backplate: 4.75" Product Weight: 7lb

Canopy/Backplate Shape: Round Sloped Ceiling Compatible: No

Living Finish: No Uplight Only: No

#### Shade

Shade 1: Glass

Shade 1 Finish: Opal Matte Shade 1 Top Width: 6" Shade 1 Height: 5.25"

Replacement Glass Item #(s): GLS-H193301