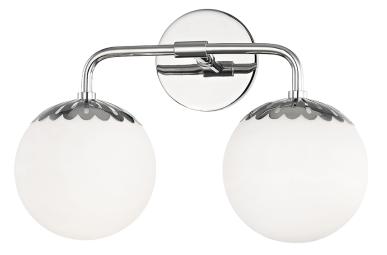

# DIMENSIONS

Height: 10.5" Width/Diameter: 15" Canopy/Backplate: 4.75" Product Weight: 4lb Extension: 7" Top to Center: 2.25" Canopy/Backplate Shape: Round Sloped Ceiling Compatible: No Living Finish: No Uplight Only: No

#### Shade

Shade 1: Glass Shade 1 Finish: Opal Matte Shade 1 Top Width: 5.5" Shade 1 Height: 5.75" Replacement Glass Item #(s): GLS-H193301