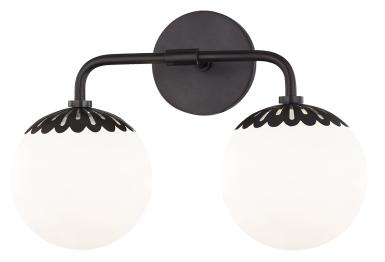

# PAIGE H193302-OB

# FINISHES

OLD BRONZE Coastal Suitable Finish (EPM): No

# DIMENSIONS

Height: 10.5" Width/Diameter: 15" Canopy/Backplate: 4.75" Product Weight: 4lb Extension: 7" Top to Center: 2.25" Canopy/Backplate Shape: Round Sloped Ceiling Compatible: No Living Finish: No Uplight Only: No

#### Shade

Shade 1: Glass Shade 1 Finish: Opal Matte Shade 1 Top Width: 5.5" Shade 1 Height: 5.75" Replacement Glass Item #(s): GLS-H193301