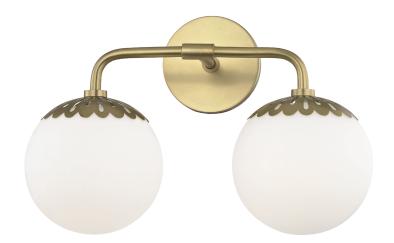

# PAIGE H193302-AGB

#### AGED BRASS

Coastal Suitable Finish (EPM): No

#### **DIMENSIONS**

Height: 10.5" Width/Diameter: 15" Canopy/Backplate: 4.75" Product Weight: 4lb Extension: 7"

Top to Center: 2.25"

Canopy/Backplate Shape: Round Sloped Ceiling Compatible: No

Living Finish: No Uplight Only: No

#### Shade

Shade 1: Glass

Shade 1 Finish: Opal Matte Shade 1 Top Width: 5.5" Shade 1 Height: 5.75"

Replacement Glass Item #(s): GLS-H193301