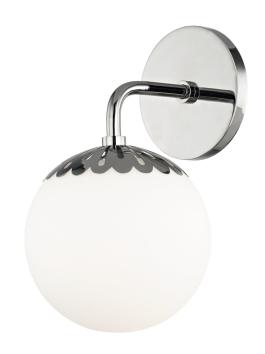

# **PAIGE**

## H193301-PN

#### POLISHED NICKEL

Coastal Suitable Finish (EPM): No

## **DIMENSIONS**

Height: 11"

Width/Diameter: 6.25" Canopy/Backplate: 4.75" Product Weight: 3lb Extension: 7"

Top to Center: 2.25"

Canopy/Backplate Shape: Round Sloped Ceiling Compatible: No

Living Finish: No Uplight Only: No

## Shade

Shade 1: Glass

Shade 1 Top Width: 5.5" Shade 1 Height: 5.75"

Replacement Glass Item #(s): GLS-H193301