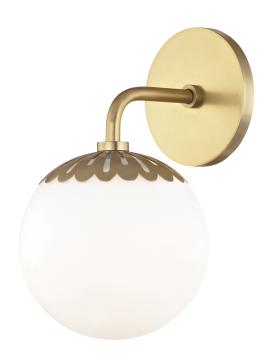

# PAIGE H193301-AGB

#### AGED BRASS

Coastal Suitable Finish (EPM): No

## **DIMENSIONS**

Height: 11"

Width/Diameter: 6.25" Canopy/Backplate: 4.75" Product Weight: 3lb Extension: 7"

Top to Center: 2.25"

Canopy/Backplate Shape: Round Sloped Ceiling Compatible: No

Living Finish: No Uplight Only: No

#### Shade

Shade 1: Glass

Shade 1 Top Width: 5.5" Shade 1 Height: 5.75"

Replacement Glass Item #(s): GLS-H193301