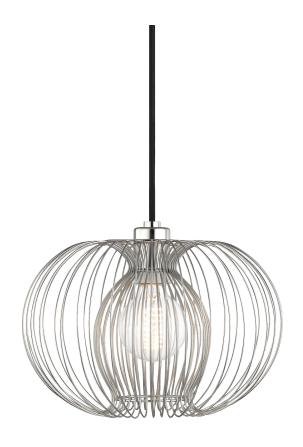

# **JASMINE**

### H181701S-PN

### POLISHED NICKEL

Coastal Suitable Finish (EPM): No

# **DIMENSIONS**

Height: 9.5"
Width/Diameter: 12"
Minimum Height: 13"
Maximum Height: 121"
Canopy/Backplate: 4.5"
Product Weight: 3.2lb

Canopy/Backplate Shape: Round Sloped Ceiling Compatible: No

Living Finish: No Uplight Only: No

## Shade