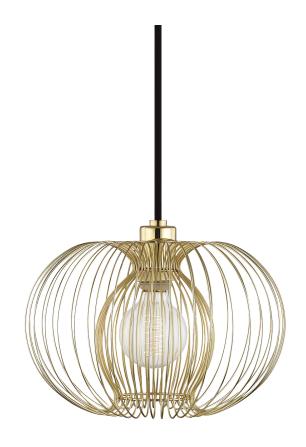

# **JASMINE**

#### H181701S-PB

#### POLISHED BRASS

Coastal Suitable Finish (EPM): No

# **DIMENSIONS**

Height: 9.5"
Width/Diameter: 12"
Minimum Height: 13"
Maximum Height: 121"
Canopy/Backplate: 4.5"
Product Weight: 4lb

Canopy/Backplate Shape: Round Sloped Ceiling Compatible: No

Living Finish: No Uplight Only: No