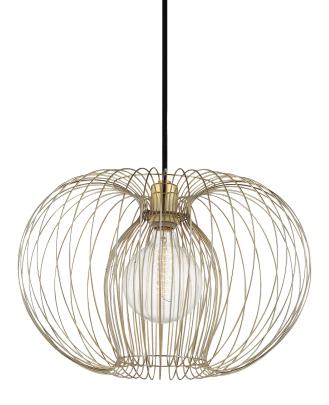

# JASMINE H181701L-PB

## FINISHES

POLISHED BRASS Coastal Suitable Finish (EPM): No

## DIMENSIONS

Height: 11.5" Width/Diameter: 17" Minimum Height: 15" Maximum Height: 127" Canopy/Backplate: 4.75" Product Weight: 7lb Canopy/Backplate Shape: Round Sloped Ceiling Compatible: No Living Finish: No Uplight Only: No

# Bulb 1

Bulb Included: No Socket: E26 Medium Base Bulb Type: G40 Max Wattage: 60 Bulb Quantity: 1 Bulb Included: No Wire Length: 120" Gem Box Required (2"x3"): No Dark Sky: No