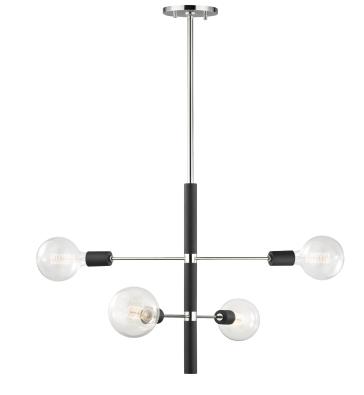

# ASTRID H178804-PN/BK

Dress up your dining room with this linear modern design that cascades effortlessly from the ceiling. Shown in a sleek blend of antique brass and matte black, Astrid lends industrial flair to any setting. Whether you're spotlighting a cozy breakfast nook or expansive dining scene, Astrid is available in three sizes and two finishes to suit any setting.

#### DIMENSIONS

Height: 20" Width/Diameter: 24" Minimum Height: 24" Maximum Height: 77.5" Canopy/Backplate: 4.75" Hanging Type: 1-3" / 1-6" / 1-12" / 2-18" Stems Product Weight: 5lb Canopy/Backplate Shape: Round Sloped Ceiling Compatible: No Living Finish: No Uplight Only: No