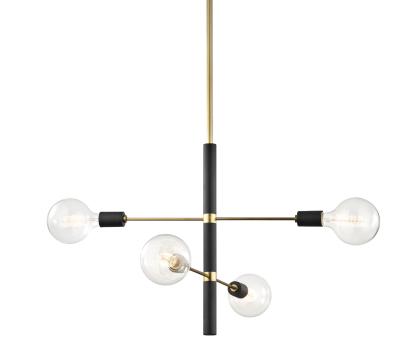

# ASTRID H178804-AGB/BK

Dress up your dining room with this linear modern design that cascades effortlessly from the ceiling. Shown in a sleek blend of antique brass and matte black, Astrid lends industrial flair to any setting. Whether you're spotlighting a cozy breakfast nook or expansive dining scene, Astrid is available in three sizes and two finishes to suit any setting.

# AGED BRASS w/ Dusk Black

Coastal Suitable Finish (EPM): No

#### DIMENSIONS

Height: 20" Width/Diameter: 24" Minimum Height: 24" Maximum Height: 77.5" Canopy/Backplate: 4.75" Hanging Type: 1-3" / 1-6" / 1-12" / 2-18" Stems Product Weight: 5lb Canopy/Backplate Shape: Round Sloped Ceiling Compatible: No Living Finish: No Uplight Only: No