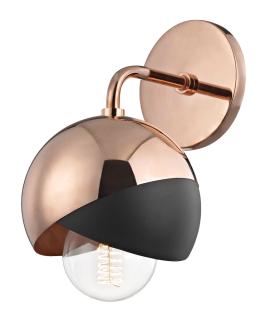

# EMMA H168101-POC/BK

## **FINISHES**

POLISHED COPPER w/ Dusk Black

Coastal Suitable Finish (EPM): No

## **DIMENSIONS**

Height: 11.5" Width/Diameter: 6" Canopy/Backplate: 4.5" Product Weight: 5lb Extension: 7"

Top to Center: 2.25"

Canopy/Backplate Shape: Round Sloped Ceiling Compatible: No

Living Finish: No Uplight Only: No